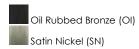

### **FINISHES OPTION**

## **PRODUCT DESCRIPTION**

This transitional design works in any style home. Intersecting, rectangular tubing finished in your choice of Satin Nickel or Oil Rubbed Bronze gently curves to support simple line Frost glass shades.