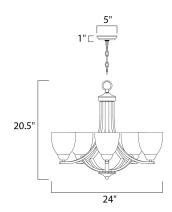

### **MEASUREMENTS**

**DIMENSION** : 24" L x 24" W x 20.5" H CANOPY : 5" W x 1" H x 5" L

HANGING WEIGHT : 12.1 lb