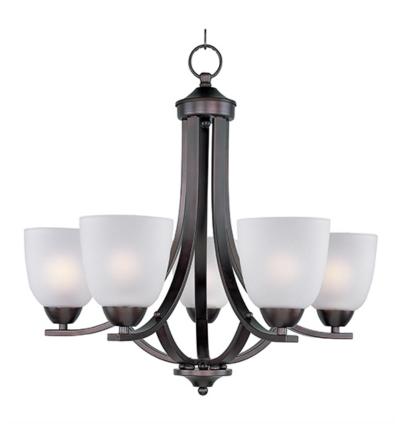

## **PRODUCT DESCRIPTION**

This transitional design works in any style home. Intersecting, rectangular tubing finished in your choice of Satin Nickel or Oil Rubbed Bronze gently curves to support simple line Frost glass shades.

## **GLASS**

Frosted FT

# MATERIAL

Steel, Glass